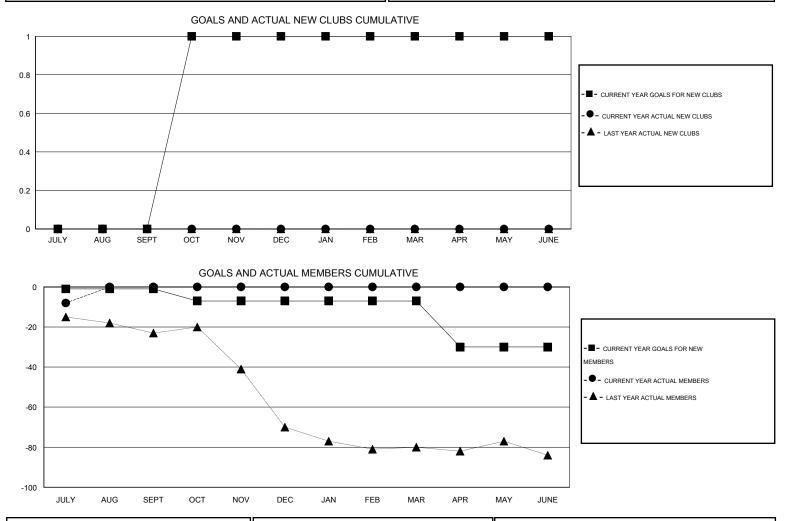

## GMT: THOMAS MATNEY

 $\mathsf{GMT} \; \mathsf{CA} \; 1$ 

|               |                  | Clubs             |                  |                  | Members               |                    |                                     |                    |                  |  |
|---------------|------------------|-------------------|------------------|------------------|-----------------------|--------------------|-------------------------------------|--------------------|------------------|--|
|               | RESU             | LTS FOR 2016-2017 |                  |                  | RESULTS FOR 2016-2017 |                    |                                     |                    |                  |  |
| QUARTER       | NEW CLUB<br>GOAL | NEW CLUBS         | DROPPED<br>CLUBS | NET<br>GAIN/LOSS | QUARTER               | NEW MEMBER<br>GOAL | CHARTER AND<br>NEW MEMBERS<br>ADDED | DROPPED<br>MEMBERS | NET<br>GAIN/LOSS |  |
| JULY/AUG/SEPT | 0                | 0                 | 0                | 0                | JULY/AUG/SEPT         | -1                 | 11                                  | 19                 | -8               |  |
| OCT/NOV/DEC   | 1<br>0           | 0<br>0            | 0<br>0           | 0<br>0           | OCT/NOV/DEC           | -6<br>0            | 0<br>0                              | 0                  | 0<br>0           |  |
| APR/MAY/JUNE  | 0                | 0                 | 0                | 0                | APR/MAY/JUNE          | -23                | 0                                   | 0                  | 0                |  |